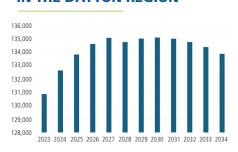

manufacturing industry is one of the largest, most highly developed centers in the United States. The unique and compelling nature of the industry is a result of cutting-edge technology, sophisticated processes, and a highly-skilled workforce. Supported by the Region's 40 colleges and universities, abundant water and transportation resources, and an incredible knack for innovation, manufacturing is one of the most significant contributors to economic development in the Region. Dayton-area manufacturing is globally competitive for businesses entering or expanding in the Region.

The Dayton Region is a 14-county area in West Central Ohio, stretching north to Auglaize and south to Butler, Warren, and Clinton counties.

#### AT A GLANCE



## **MANUFACTURING JOB GROWTH** IN THE DAYTON REGION



#### **COMPANIES**

2,487 Manufacturers

Doing business in the Dayton Region

# WORKFORCE

**15.3%** 

130,861

Of the Region's workforce

**Employees** 

## **JOB OPENINGS**

2020 to 2024

Average job postings per month

## **PAYROLL**

**15.6**%

Of the Region's annual total payroll

## AVERAGE EARNINGS

**\$86,745** 

Average of all manufacturing jobs, including management and line workers

### **DIVERSE MARKETS**



EV TECHNOLOGY

0-6

FOOD &













Serving a wide variety of regional, national, and global customers

## **GROSS REGIONAL PRODUCT**

19.0%

GRP: Final market value of all goods and services produced in the Region

## **LOCATION QUOTIENT**

Using a National (LQ) manufacturing baseline of 1.0, the Dayton Region's 1.9 is .9 above the national average

#### **ECONOMIC D