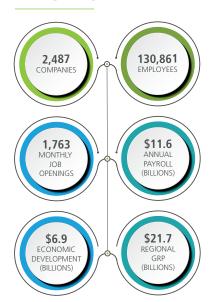

#### **COMPANIES**

2,487 Manufacturers

Doing business in the Dayton Region

# WORKFORCE

**15.3%** 

130,861

Of the Region's workforce

**Employees** 

## **JOB OPENINGS**

2020 to 2024

Average job postings per month

## **PAYROLL**

**15.6**%

Of the Region's annual total payroll

## **GROSS REGIONAL PRODUCT**

19.0%

GRP: Final market value of all goods and services produced in the Region

#### **ECONOMIC DEVELOPMENT**

Invested

billion 2022-2023 Expanded 61 facilities

Constructed 13 new facilities

Created 10,054 jobs